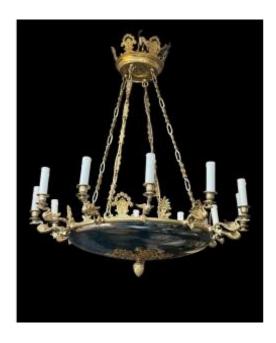

## Important Empire Style Chandelier In Finely Chiseled And Gilded Bronze, H. 120 Cm.

6 000 EUR

Period: 20th century

Condition: Très bon état

Material : Bronze Diameter : 90 cm Height : 120 cm

## Description

Important chandelier in finely chiseled and gilded bronze. The sheet metal basin with a gunmetal patina supporting twelve arms of light in protomes of swans with dolphin tails, alternated with palmettes and acanthus leaves topped with garlands of flowers, it is centered with a stylized pine cone on a terrace of acanthus and flowers. Electricity mounted.