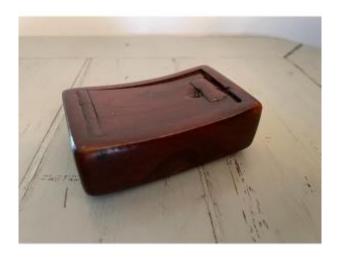

# Old Snuff Box In Carved Wood Game Box Late 19th Century In Walnut

# Description

Charming and old small carved walnut snuff box from the end of the 19th century with a hinged opening. Shaped like a domino game box, etc... In good condition, very beautiful patina Dimension 7.5 cm by 2.5 cm and height 4.5 cm For collection Find us on antiquites-monfuturanterieur.fr and on insta mon\_futut\_anterieur