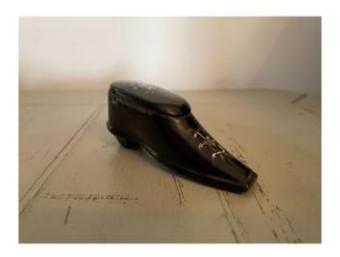

# Old Snuff Box In Blackened Lacquered Wood Shoe Late 19th Century Mother-of-pearl Inlay

## Description

Charming and old small snuff box in carved blackened lacquered wood from the end of the 19th century with a hinged opening. Top enhanced with mother-of-pearl marquetry In good condition, very beautiful patina Dimensions 8 cm and height 3.5 cm For collection