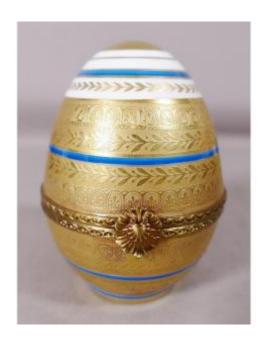

## Gold Inlay, Limoges Porcelain Egg Box, Lachaniette, Circa 1990

### Description

Lovely egg-shaped Limoges porcelain box entirely covered in gold inlay and blue edging. Inlay is a very particular technique which is almost no longer done, the porcelain is etched with acid then gilded with fine gold. The result is a raised pattern that is shiny on the surface and matte in the hollows. Edition Lachaniette, circa 1990. Delivery 14 euros in France, 25 euros in the EU and 50 euros rest of the world