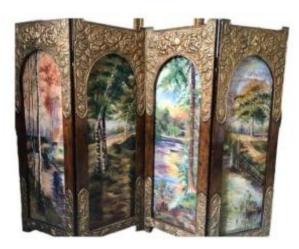

# Art Deco Screen 4 Leaves Oils On Canvas, Fabric And Brass Ornaments

#### Description

Spectacular, this four-leaf screen from the early 20th century, Art Deco period and style (1920-1930) Wooden frame with important embossed brass ornaments, patterned with rose flowers and leaves, at the top and bottom. Front panel: four oil paintings on canvas signed (signature to be deciphered), French school, representing different landscapes Note: one canvas has undergone some shrinkage (landscape with leafy tree and barrier) Back panel: stretched fabric with pattern stylized art deco floral in orange and petrol blue tones, with trimmings braid. Very good condition Original hinges, revised Dimensions: one sheet 37.5 x 110 cm; total length unfolded 151 cm; dimension view on canvas 27 x 85 cm