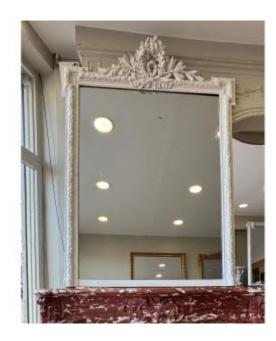

## Louis XVI Style Painted Fireplace Glass In Rameau Dating From The End Of The 19th Century

2 000 EUR

Period: 19th century Condition: Bon état

Material: Painted wood

Length: 130 Height: 178

## Description

Pretty stucco and painted wood fireplace mirror in Louis XVI style decorated with an elegant olive branch, in good condition with its original mirror available now in our show room. The frame will need to be repainted.