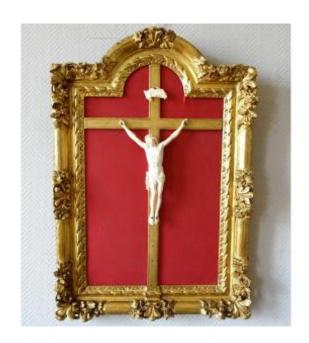

## Description

Large framed ivory Christ, known as a bed base from the Louis XIV or Regency period - early 18th century. This is a great model, both the setting and Christ himself. Beautiful production from Dieppe, Christ is very finely sculpted: we can see the veins on the arms, the tongue and the teeth in the open mouth. The Louis XIV period frame is in strong relief, richly carved and gilded with gold leaf (original gilding from 300 years ago, very well preserved). The bottom of the frame is covered with pink silk. Everything is in excellent condition, including Christ's fingers, which remain intact. The frame in excellent condition has been cleaned by our gilder. Height: 25cm Frame: 79cm x 52cm