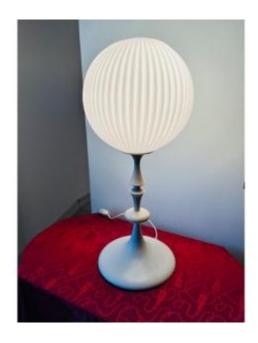

## Max Bill Designer Lamp 1960

#### 650 EUR

Signature: Max Bill (1908-1994)

Period : 20th century Condition : Parfait état

Material : Glass

Diameter: 27cm

Height: 58cm

### Description

Lamp by Swiss designer Max Bill from the Bauhaus school. Swiss manufacturing by the TEMDE lighting brand. This lamp is made up of a lacquered metal base topped with a spherical ribbed white glass lampshade. Presented in a perfect state of conservation with original electrification. The glass globe has no defects.