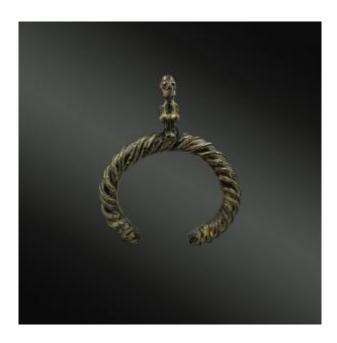

## Bang Bracelet With Protruding Grooves And Animated By An Anthropomorphic Character Dogon Cul

680 EUR

Period: 19th century Condition: Bon état Material: Bronze

## Description

BANG BRACELET with protruding grooves and animated by an ANTHROPOMORPHIC CHARACTER sitting, legs drawn back to the body, hands on the knees. He has a beard and bracelets on his wrists and arms.

Dogon culture, Mali

**Bronze** 

H.: 12; L.: 10 cm

No. 320 from the exhibition-sale "Bronzes, monumental miniatures".

Dealer