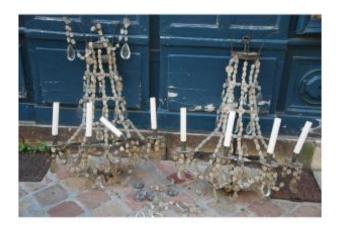

## Description

Pair of large and beautiful pair of wall lights in metal and rock crystal with 4 arms of lights, with large drops in rock crystal and garlands. These quality and large wall lights are presented in their "juice" with accidents and gaps, nevertheless very beautiful model with a "beautiful" provenance......