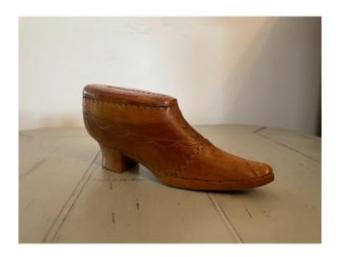

# Old Snuff Box In Carved Wood Shoe Shape Late 19th Century

## Description

Charming and old small carved boxwood snuff box from the end of the 19th century with a sliding opening In good condition, very beautiful patina Dimension 12 cm and height 6 cm For collection Find us on antiquites-monfuturanterieur.fr and on insta mon\_futur\_anterieur