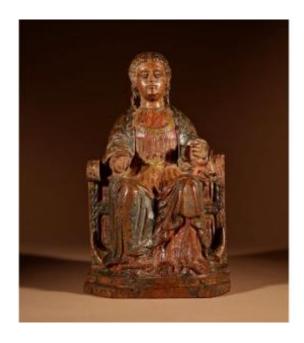

## An Interesting French Walnut Sculpture Of A Madonna Seated On A Crescent Moon, Circa 1570.

3 450 EUR

Period: 16th century

Condition: Très bon état

Material: Wallnut

Width: 19

Height: 33.5

Depth: 15

## Description

An Interesting French Walnut Sculpture Of A Madonna Seated On A Crescent Moon, Circa 1570.

Still with traces of the original polychrome.

Overall in very good original condition with beautiful old patination.

Middle/northern France.

Circa 1570.

33.5cm high 19cm wide 15cm deep.

Dealer