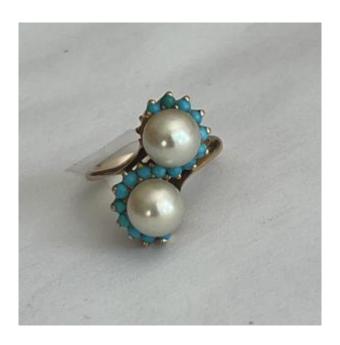

## 4550- Yellow Gold Cross Ring With Turqoise Beads

830 EUR

Period: 20th century

Condition : Parfait état

Material: Gold

## Description

Cross ring in yellow gold (18k) decorated with two Akoya cultured pearls and turquoise cabochons.

Gross Weight: 7.40 g.

Size: 53

Possibility of resizing, contact us.