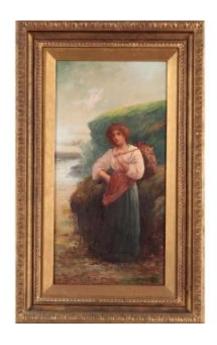

## Oil On Canvas Depicting A Full-length Portrait Of A Female Figure Near A Stream

950 EUR

Period: 19th century
Condition: Parfait état
Material: Oil painting

Width: 49 Height: 82

## Description

Oil on canvas depicting a full-length portrait of a female figure near a stream. Origin: England Period: first half 1800 (contemporary frame)
Dimensions: 49.5 x 81.5 cm Code: 10062 Visit our website www.centromercatoantiquariato.it +39 3469410359 Email: customer@centromercatoantiquariato.it Product link: https
://www.centromercatoantiquariato.it/it/dipinti-e-q uadri-antichi/231-olio-su-tela-personaggio-femmi nile.html Buy safely in our shop with PayPal