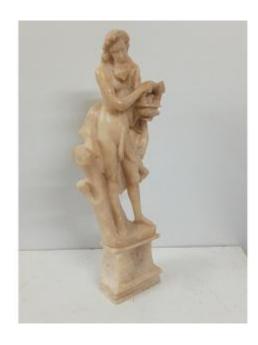

## Sculptured Alabaster XVII Period "winter" Italian Work

### Description

statuette fixed on a base, this representation was part of a series of seasons, here it is winter in the guise of a bearded, middle-aged man dressed in a toga placed on one shoulder, he holds a seal with both hands embers: heater. Chips at the base of the seal, chips on the base, this one has gaps under the bottom which in no way affect the stability of the object

#### 1 480 EUR

Period: 17th century Condition: Bon état

Material: Stone

Length: base 11x7,5cms
Width: 16 cms statue

Height: 41cms avec socle 32cm personnage

Depth: 5,5

https://www.proantic.com/en/1220681-sculptured-alabaster-xv ii-period-quotwinterquot-italian-work.html