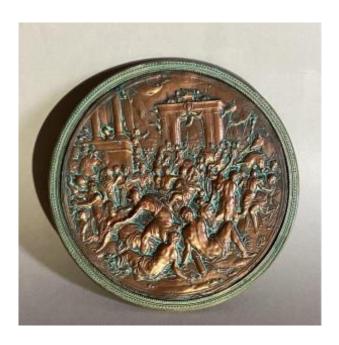

## Description

Bas-relief from the first half of the 19th century, in embossed copper, representing the famous scene of the kidnapping of Sabine women by the Romans. Small brass frame. A fine version of this scene in bas-relief. Quick and neat delivery. Preference for payment by check or transfer.

#### 180 EUR

Signature : Anonyme Period : 19th century Condition : Bon état Material : Copper Diameter : 18

https://www.proantic.com/en/1220525-bas-relief-in-copper-an d-brass-the-abduction-of-the-sabine-women-early-19th-centur y.htm.html