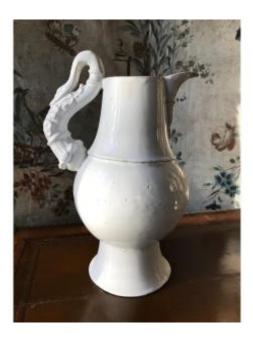

## Description

Large white ceramic pitcher by Astier de Villatte, France, 20th century, 1990s, classic shape with swan neck handle. Very good state. This pitcher is an original creation, unsigned because it was not subsequently marketed and reproduced in their workshops. It is a unique, large piece, rare in Astier de Villatte creations.

## 200 EUR

Signature : Atelier ASTIER de VILLATTE Period : 20th century Condition : Très bon état Material : Ceramic Height : 35cm