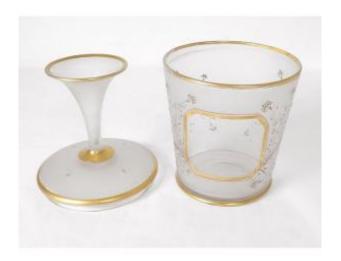

### Description

Covered pot in white opaline enhanced with gilding, decorated with golden edging and plant motifs, from the 19th century. This pot is in good condition. The lid is decorated with a sort of cone on the top. Note: some slight defects (see red arrow), slight wear of the gilding and wear over time, see photos. Diameter: at the neck of the pot 16 lid 16 cm / base 9.5 cm Height: pot 16.5 cm lid 16 cm Reference: E60 738 All photos are on: www.antiques-delaval.com