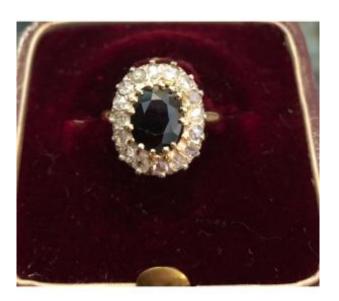

## Entourage Ring, Yellow Gold, Sapphire And Diamonds, Pompadour, Early 20th Century

## Description

Pretty model of "Pompadour" ring with an oval sapphire and claw-set rose-cut diamonds from the beginning of the 20th Century. Estimated weight of the sapphire: approximately 2.89 cts 16 diamonds: approximately 1 ct. Raw poods: 3.86 grs A slightly leveled claw (see photo) Finger size: 53 bergeon Eagle's head hallmark