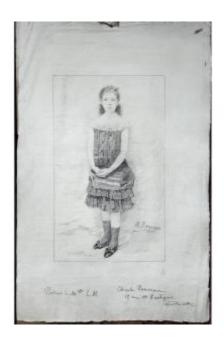

# Charles Bruno: Full-length Drawing Of A Little Girl (mademoiselle Lm)

## Description

In the 1880s, publishing the illustrated catalog of the SAF required artists to send a drawing of the painting they wanted to exhibit, so that an engraver could record this drawing in the catalog. The drawing presented is autograph executed by the painter from his painting. This drawing is reproduced in the SAF catalog of 1881 page 154. Charles Bruno, a student of Cabanel, was a painter of genre, portrait, landscape and flowers. The drawing is signed lower right and dated: 1881.