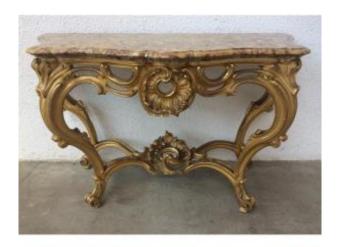

## Description

Beautiful Louis XV style console, in carved and gilded wood, 19th century; it is curved front and sides, rests on four arched legs joined by a spacer; all the moving parts and carved decoration with acanthus and shell openings. Contoured Aleppo breccia plateau, surrounded by a corbin beak. (Small gaps).