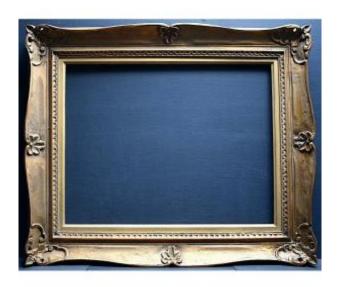

## Description

Montparnasse wooden frame, openwork in the corners, period second part of the 20th century.

Color: Coppery gold

Condition: Good general condition, normal wear.

Dimensions: External dimension of the frame:

72.5 x 60.5 cm.

Interior dimension with rebate: 55.2 x 43 cm. (see

arrowed photo)

Dimensions of the view: 52.2 x 41 cm.

Wand width: 9.5 cm. Frame depth: 4.5 cm. Weight: 1,730 kg.