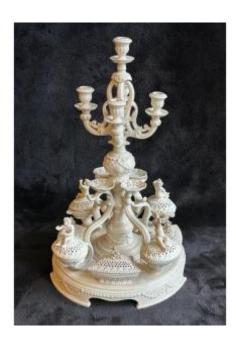

## Large Household Dish Or Table Centerpiece - Leeds Earthenware England Circa 1780 - 18th Century

## Description

Very rare and imposing centerpiece in English earthenware from the Leeds factory (creamware) from the late 18th century. all in good condition, very decorative, some small restorations, and an enamel firing crack under the base but not visible on the base. dimensions: height 64 cm, base diameter: 41 cm

## 3 800 EUR

Signature : Manufacture de Leeds - Angleterre Period : 18th century Condition : Bon état Material : Earthenware Diameter : 41 cm Height : 64 cm