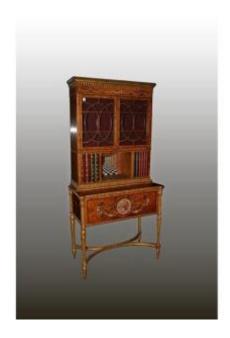

## English Showcase From The Second Half Of The 1700s, Sheraton Style, In Satin Wood

5 500 EUR

Period: 18th century

Condition: Parfait état

Material: Other

Width: 84 Height: 173

Depth: 43

## Description

English showcase from the second half of the 1700s, Sheraton style, in satin wood. It has decorations and paintings all over the surface, in the upper part it is composed of two glass doors while in the central one it has an open compartment with two small closed doors; the feet are united in a cross and the two central drawers are lined with marquetry nets. Origin: England Period: second half of 1700 Style: Sheraton Dimensions: 84x43x173h cm Code: 15476 Visit our website www.centromercatoantiquariato.it +39 3469410359 Email: customer@centromercatoantiquariato.it link to the product: https: //www.centromercatoantiquariato .it / it /