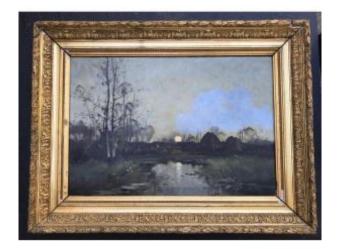

## Eugène Galien-laloue, Twilight In The Forest Of Fontainebleau Hst

### Description

Oil on canvas by Eugène GALIEN LALOUE (1854-1941), signed with his pseudonym L. DUPUY, representing a marshy landscape of the Fontainebleau forest at dusk. Great quality of execution, with a very particular atmosphere linked to the light that this artist treated so well. Work in perfect condition, in its contemporary gilded frame. Dimensions: 81 x 61 cm including frame, 65 x 43.5 cm for the canvas alone.