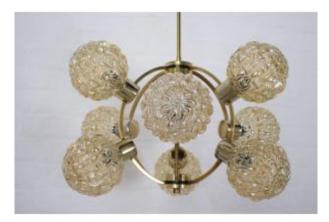

## Description

Chandelier with atomic structure in brass-plated metal, with nine lights each topped with a thick amber glass globe. Work from the 1970s, in the style of Helena Tynell. H 108 CM X Diameter 60 CM. E14 LED flame bulbs supplied. A single globe has a small missing part (only visible once detached, see photo), the glass being thick, there is no risk of accident during handling