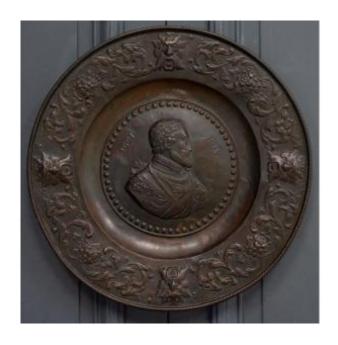

## Description

Here is a embossed brass or copper tray with a black patina, it represents Henry IV in 1601. It is beaded work from the end of the 19th century. For the condition, note cracks and wear, small tears inside. Our numerous photos allow you to appreciate the quality of the object. For the condition, please detail the photos. Feel free to zoom in. The photos are an integral part of the description. Dimensions: Diameter: 58.5 cm Inner diameter: 30 cm E: L5744