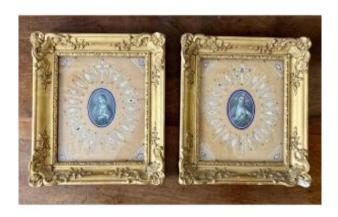

# Pair Of Reliquaries With Engravings Jesus Mary Numerous Relics Golden Frames 19th

# Description

Pretty pair of reliquaries with central engraving on the subjects of Jesus and Mary. Very numerous relics arranged like a radiance around the engravings. gilded frames, original gilding. Good general condition, note a small lack of stucco on one of the frames at the bottom right. Ribbon and wax seal on the back of each frame. One of the stamps has a Papal motif.