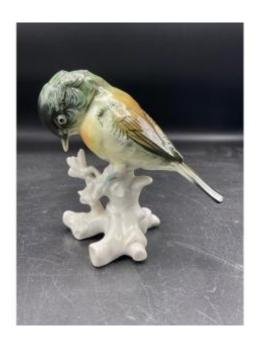

## Polychrome Porcelain Bird From The Karl-ens Manufactory Representing A Black-capped Chickadee.

140 EUR

Period: 20th century

Condition: Très bon état

Material: Porcelain

Length: 9 cm.

Width: 6 cm.

Height: 10 cm.

## Description

- Polychrome bird representing a black-capped titmouse perched on a branch and its foliage in porcelain from the Karl-Ens factory located in the province of Thuringia in Germany. - Signed in green under cover of the Karl-Ens factory stamp (mill mark with the letters ENS) and the mention Germany. - 20th century period.