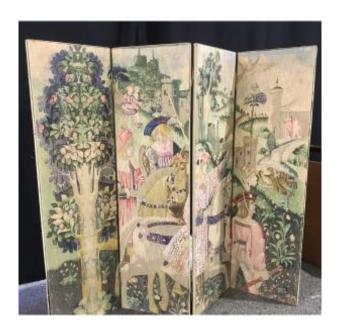

## Small Screen With 4 Leaves In The Medieval Spirit

360 EUR

Period: 20th century

Condition: Etat d'usage

Material: Solid wood

Length: 39 cm x 4 panneaux

Height: 138,5 cm

Depth: 2,5 cm

## Description

Charming little screen with 4 leaves, covered with a thick canvas printed with a medieval tapestry decoration, very soft and bright colors, pale green braid around the edge, the 4 leaves are in very good condition, only the central hinge of the screen malfunctions it can be arranged in two parts two panels good general condition dimensions: to come during the day