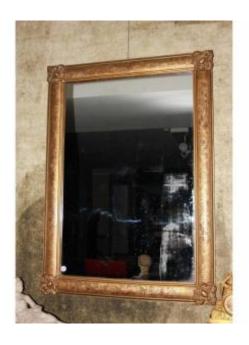

## French Symmetrical Mirror From The Second Half Of The 19th Century, Louis XVI Style, In Gilded

950 EUR

Period: 19th century
Condition: Parfait état
Material: Gilted wood

Width: 86 Height: 118

## Description

French symmetrical rectangular mirror from the second half of the 19th century, Louis XVI style, in gilded wood. It features a frame adorned at the four corners with embellishments and finely engraved border on the frame.

Origin: France Period: Second half of the 19th century Style: Louis XVI Dimensions: 86x118h cm

Dealer