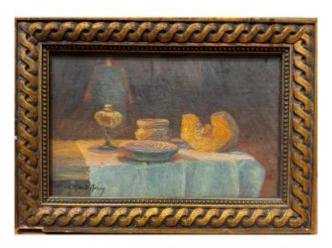

## Alfred Remy (xix-xx) - Still Life With Lamp, Soup Plate And Pumpkin, Circa 1890

## Description

Alfred Remy (xix-xx) Still Life with Lamp, Soup Plate and Pumpkin, Circa 1890 Oil on panel 12.5 x 18 cm 16 x 22 cm with its frame Signed lower left Frame a bit damaged in the lower left part