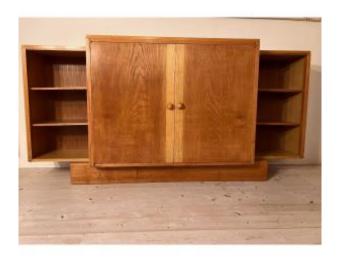

## Buffet By Jacques Emile Ruhlmann 1932 For The Cité Universitaire De Paris

### Description

sideboard by Jacques Emile Ruhlmann from 1932 this sideboard was created by Ruhlmann for the arrangement of student rooms for the Paris university campus in 1932 (see the doc's photo the sideboard is on the left) in this room there was this sideboard a desk a chair and a bed. This sideboard is in very good condition. it is made of ash and ash veneer.