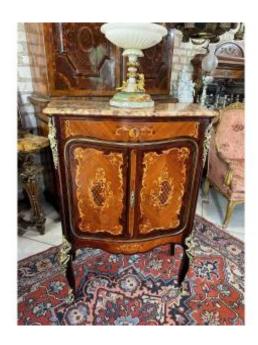

## Regency Style Furniture With Support Height

1 300 EUR

Period: 19th century Condition: Bon état Material: Marquetry

Width: 76
Height: 116
Depth: 40

## Description

Regency style furniture at support height: Wood: marquetry, floral decoration, shells and crosspieces, Characteristics; it opens with two doors and a drawer, an interior shelf, rests on slightly arched legs, enhanced with an ornamentation of gilded bronzes on the top and bottom ribs and on the feet, all topped with breccia marble.