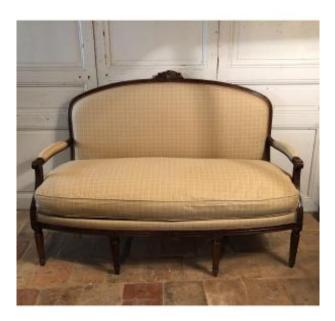

## Louis XVI Style Sofa, 18th Century Walnut

## Description

Comfortable Louis XVI style sofa in walnut from the 18th century. Its queen's backrest receives armrests with cuffs resting on consoles with rudenté grooves, the seat with molded crosspieces rests on eight tapered legs with rudenté grooves. traditional trim redone and covered with a checkered canvas.

## 1 650 EUR

Period : 18th century Condition : Bon état Material : Wallnut Length : 146 cm Height : totale 103 assisse 48 cm Depth : 72 cm