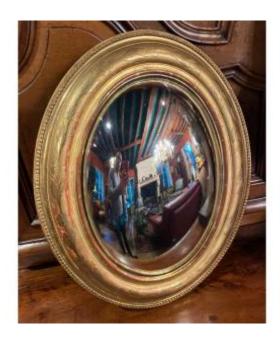

## Description

Large oval witch's mirror in gilded wood decorated with flowers engraved around the gilded wood edge.

a beautiful work from the Napoleon III period, very decorative.

an ideal mirror for enlarging a room and playing with optical effects with the unusual image placed at the heart of the Arnolfini couple's painting.