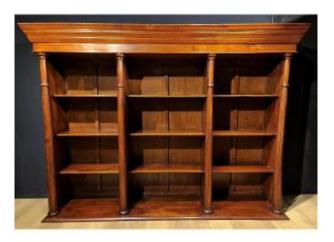

## Colonial Style Bookcase, Circa 1930, Art Deco (247cm X 177cm).

## Description

Original exotic wood bookcase dating from the first part of the 20th century, circa 1920-1930. Art Deco period. The type of wood used resembles the rosewood family. This four-column bookcase has nine shelves. These are fixed. Its large cornice is richly molded. This library is in good condition, with its natural wear and tear over time. It cannot be dismantled. Dimensions: 247cm wide, 177cm high, 54cm deep.