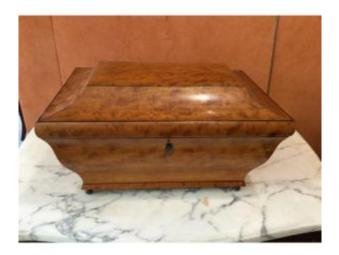

## Bridal Chest Or "shawls" From Charles X Period In Lemon Tree

## Description

Very beautiful "Bridal" or "Shawl" chest from the Charles X Period in lemon wood enhanced with ebony fillets. Curved on all sides, it has its handles and its original working lock. Its beautiful colored wood is in very good condition. These rare and highly sought-after chests were intended for the precious lace works that these ladies made for the wedding day.