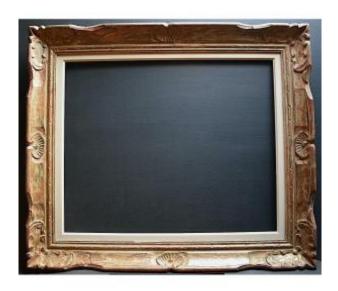

## Description

Beautiful old Montparnasse frame, in carved wood, circa 1940.

Color: brown ocher red beige golden

Condition: Good general condition, normal wear.

Dimensions: format: 12F

External dimension of the frame: 78 x 67cm. Interior dimension with rebate: 61.5 x 50.5 cm.

(see arrowed photo)

Dimensions of the view: 59.5 x 48.5 cm.

Wand width: 10 cm. Frame depth: 6 cm. Weight: 1,880kg.