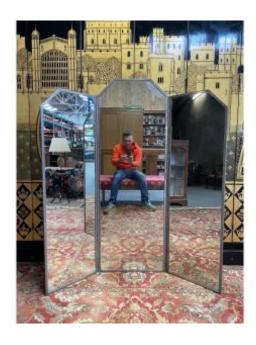

# Triptych Mirror Attributed To Maison Brot

# Description

Triptych mirror with metal frame of very good quality mid-20th century. Fasteners to attach to the wall. Three panels, two of which are 130/40 cm and the central one is 142/50 cm. Original mirrors with wear to the tin which gives its charm without any shine. DELIVERY TO FRANCE PACKAGED WITH BUBBLE 150EUR WORLD DELIVERY ON QUOTE. We offer on Proantic a selection of our items, the majority in perfect original condition or restored by our artisan cabinetmakers - upholsterers and gilders. A selection of items to restore is also offered because we have a large stock and these items can be restored according to your desired finish by our craftsmen (choice of varnish - waxed furniture - armchairs and chairs with your fabric, etc.) We offer a very large selection of furniture