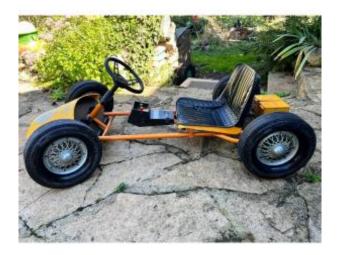

### Description

Formula 1 car dating from the 1970s designed by the toy manufacturer Gégé (Montbrison), particularly rare model because very few copies were produced (high manufacturing cost for the time). This car is electric, powered by batteries (2 speeds plus forward/backward) tubular metal chassis. Very innovative toy from the 70s, it is in excellent condition, all parts are original.