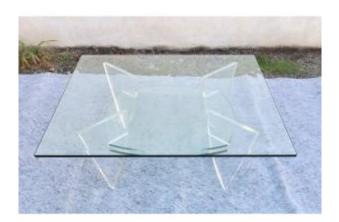

## Designer Square Coffee Table From The 1980s, In Glass And Perspex (lucite).

## Description

With a very architectural transparency, this large coffee table, dating from the 80s, has two clear glass tops supported by four perspex legs (altuglass, lucite, etc.). Large square upper tray ( $100 \times 100 \text{ cm}$ ), in chamfered glass, widely beveled, and with rounded corners. The 4 feet fit onto the slightly rounded lower plate through very fitted slots, which allows them to be placed wherever you want, and of course to dismantle and reassemble the whole thing easily, without loss of stability. Very good general condition; a chip should be noted under the edge of the lower tray (2-3 cm), see the last photos. Length x width =  $100 \times 100 \text{ cm}$ , height = 37.5 cm