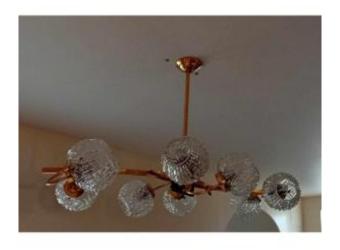

### Description

Large Maison ARLUS chandelier from the 40s/50s in gold metal with black highlights.

Large model with 8 sconces carrying beautiful glasswork in pressed molded glass with large, deep patterns for better light diffraction (no defects). Good general condition, patina of use due to its age (a few stains, small defects invisible once in place.

Electricity redone, wires changed, original B22 bayonet sockets equipped with LEDs provided.

Dimensions: Length 104 cm

Width 60 cm Height 55 cm

Possibility of completing with a pair of wall lights of the same model available in my store