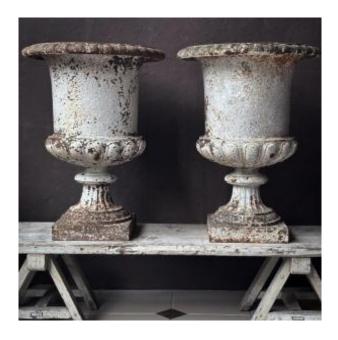

## Pair Of 19th Century Cast Iron Art Basins

#### 2 100 EUR

Signature : Attribuée à La Finderie A.Corneau

Period: 19th century

Condition: Très bon état

Material: Cast iron

Diameter: ext: 42cm / int: 34cm

Height: 55cm

### Description

Superb Pair of Art Cast Iron Basins attributed to the Alfred Corneau 19th Century Foundry

Very beautiful original patina

Very good state of conservation

Dimensions:

Height: 55cm

Ext. Diam.: 42cm

Int. Diam.: 34cm

Weight: 29kg one x 2

Shipping / Delivery extra

All our objects carry with them the traces of their

history