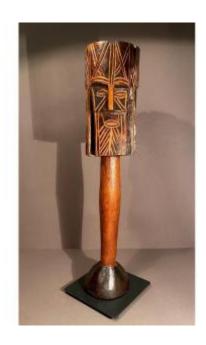

## Sculpture Early Arts Art Brut Royal Three-headed Figure In Patinated Wood Sumer Babylon 20th

430 EUR

Period: 20th century

Condition : Très bon état Material : Solid wood

Height: 47 cm

## Description

BRUT ART EARLY ARTS POPULAR ART SCULPTURE THREE-HEADED FIGURE PATINATED CARVED WOOD 20TH

CENTURY Large and slender three-headed royal figure in carved, blackened and patinated wood whose aesthetic is reminiscent of Sumerian and/or Babylonian iconography. The three similar royal faces (?!) have stylized features, with very present beards, strong noses, and almond-shaped eyes. Anonymous artist. Mounted on base. Very good condition (marks, traces; see descriptive photos). Weight: 1,146 kg.