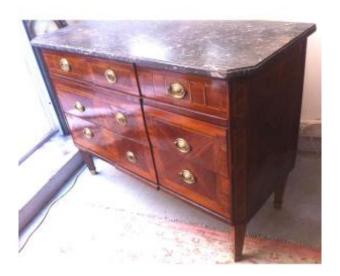

## Description

Transitional period chest of drawers. The part includes fluted marquetry (with original shading). The fern motif is framed in boxwood and ebony, all topped with cross-grain. The sides have the same quality as the face. The cut corners also rest on fillets. The covered feet are inlaid with the same decoration. The balance between the frame and the jamb is harmonious. The projecting shape is repeated right down to the original marble. The drawers have also been revised. Possible delivery not included in the price