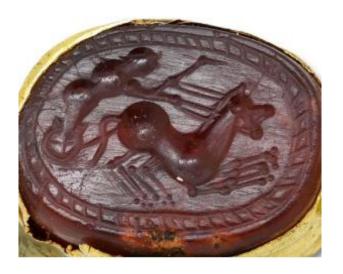

## Etruscan Gold Mounted Carnelian Scarab Of A Charioteer. Italian, 6th Century Bc

7 500 EUR

Period: Before 16th century

Condition: Bon état

Material: Gold

## Description

An Etruscan gold mounted carnelian scarab of a charioteer.

Italian, 6th Century BC.

The scarab measures 1.3 x 1 x 8cm.

It is exceptionally rare to find an ancient scarab encased in its original gold decoration as they were often left unmounted or the gold removed due to its intrinsic value.

The scarab is mounted on a later high carat gold ring.

The ring is a size O UK / 7.25 US.

Dealer