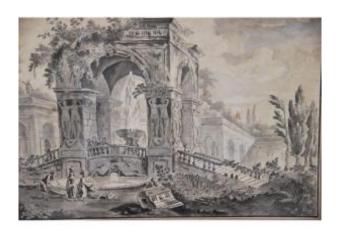

# Hubert Robert, Follower, Assembly Of Characters In Front Of A Fountain XVIII

# Description

"Classic" drawing representing an assembly in front of a fountain in an Antique landscape of ruins with staircase and palace Beautiful drawing, French work from the end of the 18th century, follower of Hubert Robert, well composed, small spot 30 by 42 The work is presented framed in a wand of gilded wood