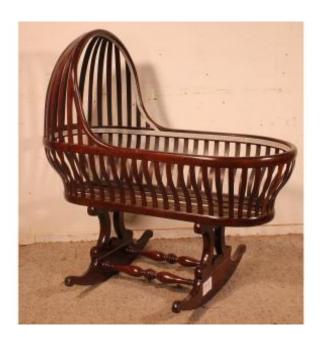

## Curved Mahogany Cradle-19th Century

## Description

lovely curved mahogany cradle from the 19th century

Very beautiful cradle of very good quality which swings.

Very beautiful solid mahogany base Beautiful patina and in very good condition

Delivery in Belgium, France and internationally. Visible in our showroom at 41Rue Henri Wafelaerts, 1060 Brussels, Belgium. More information & photos on request