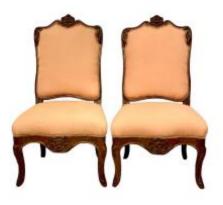

#### Description

A wonderful and rare pair of sculpted Regency chairs in beech, believed to date from around 1720, and raised on four cabriole legs. These supremely comfortable chairs feature shaped, padded backs and seats, beautifully upholstered in apricot-coloured fabric, secured all round with ornate braid. The frames are delicately carved with a stunning floral cartouche at the crest and apron, as well as intricate scrollwork on each shoulder and front leg. The chairs are in excellent antique condition, although there are some signs of age and wear, as well as some small repairs.